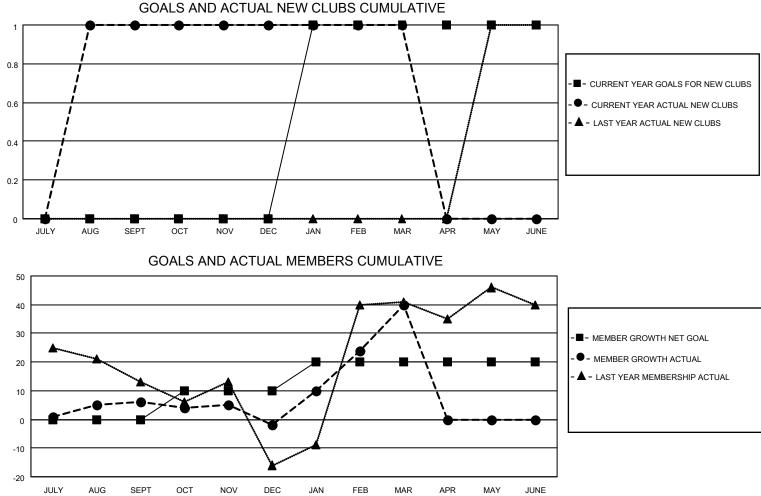

## LOCATION NEW YORK

District 20 R2

Results as of: 3/31/2023

| Clubs<br>RESULTS FOR 2022-2023 |   |   |   | Members<br>RESULTS FOR 2022-2023 |    |    |    |
|--------------------------------|---|---|---|----------------------------------|----|----|----|
|                                |   |   |   |                                  |    |    |    |
| JULY/AUG/SEPT                  | 0 | 1 | 0 | JULY/AUG/SEPT                    | 0  | 52 | 46 |
| OCT/NOV/DEC                    | 0 | 0 | 0 | OCT/NOV/DEC                      | 10 | 27 | 34 |
| JAN/FEB/MAR                    | 1 | 0 | 0 | JAN/FEB/MAR                      | 10 | 62 | 11 |
| APR/MAY/JUNE                   | 0 | 0 | 0 | APR/MAY/JUNE                     | 0  | 0  | 0  |

| DROPPED CLUBS: 0 |    | 14 CLUBS OF 37 ADDED 1 OR<br>MORE NEW MEMBERS | GENDER DISTRIBUTION                 |              |  |
|------------------|----|-----------------------------------------------|-------------------------------------|--------------|--|
|                  |    |                                               | MALE                                | 508 (46.61%) |  |
|                  |    |                                               | FEMALE                              | 563 (51.65%) |  |
| DROPPED MEMBERS  |    |                                               | NON BINARY                          | 0 (0.00%)    |  |
|                  |    |                                               | PREFER NOT TO ANSWER                | 19 (1.74%)   |  |
| DECEASED         | 4  |                                               |                                     |              |  |
| CLUB CANCELLED   | 0  | CLICK HERE FOR CUMULATIVE                     | TOTAL FAMILY UNIT MEMBERS           | 3 279        |  |
| OTHER            | 87 | MEMBERSHIP DATA                               |                                     |              |  |
| TOTAL            | 91 |                                               | FAMILY MEMBERS PAYING HALF DUES 155 |              |  |
|                  |    |                                               |                                     |              |  |